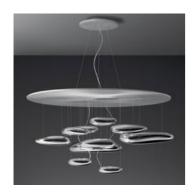

### **DESCRIPTION:**

A ceiling fixture that places a floating assembly of large pebbles below a simple modern aluminium disc. These in turn reflect each other bouncing light between their taught bio - morphic surfaces and reflecting the environment around them. During the day the piece acts as a sculptural object reflecting the dynamics of natural light and the movement of people around them. Die-cast aluminium lighting units; reflective units made of injection-moulded thermoplastic material with metallic finish; stainless steel reflector. Dimmable (SwitchDim).

Its modular shape lends itself to the creation and realisation of customized compositions, supplied as special project.