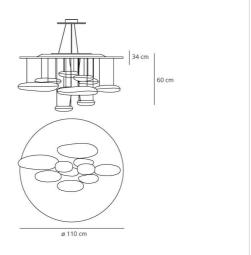

less steel reflector. Dimmable (SwitchDim).

Its modular shape lends itself to the creation and realisation of customized compositions, supplied as special project.



### Light emission



#### Dimmable

## TECHNICAL DATA SHEET

### **FEATURES**

Product name: Mercury Led Suspension -

Inox

Article Code: 1367110A

Colour: Metal grey / mirror

Material: Painted steel, stainless steel, chrome aluminium,

steel, chrome aluminium thermoplastic material

3000K

Series: Design, Hydro Environment: Indoor

Area contract: Hospitality Hotel, Office,

Private Residence

## OPTICS

Emission: Indirect

# DIMENSIONS

# LAMPS INCLUDED

 
 LED
 Category: Watt:
 LED COB

 Luminous Flux (Im):
 29W

 Typology:
 1

### LUMINAIR

**Watt:** 2x29W **Voltage:** 220V-240V

Color temperature (K):

## DIMENSIONS



# COLOUR