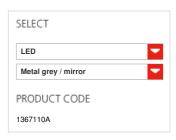

### **FEATURES**

Product name: Mercury Led Suspension -

Inox

Article Code: 1367110A

Colour: Metal grey / mirror

Material: Painted steel, stainless steel, chrome aluminium,

steel, chrome aluminium thermoplastic material