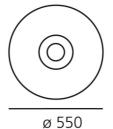

## **DIMENSIONS**

Height: cm 43.9 Diameter: cm 55.4 Base Diameter: cm 10 Impact Resistance: Glow Wire Test: 650°C