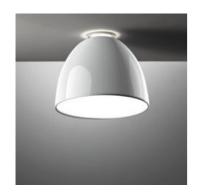

# **Nur Gloss Ceiling - Polished White**

### **DESCRIPTION:**

A perfectly smooth and polished finish gives elegance to the classic Nur model. Painted aluminium body lamp; polycarbonate diffuser.

Added to the direct emission is an indirect emission that produces a halo of decorative light on the ceiling. All the versions are encased in a diffuser at