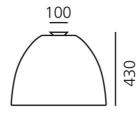

## **DIMENSIONS**

Height: cm 43.9 Diameter: cm 55.4 Base Diameter: cm 10 Impact Resistance: Glow Wire Test: 650°C