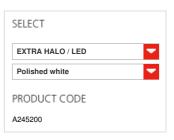

#### TECHNICAL DATA SHEET

**FEATURES** Product name:

Nur Gloss Ceiling - Polished

White

Article Code: Colour: Material:

A245200 Polished white

Painted aluminium, polycarbonate

Design