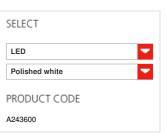

#### MATERIALS:

Nur Gloss soffitto LED

White

A243600

Desian

Indoor

cm 43

cm 55

N/D

Polished white

polycarbonate

Direct/indirect

Painted aluminium,

Hospitality Hotel, Office, Private Residence

Painted aluminium, polycarbonate

### FEATURES

Product name:

Article Code: Colour: Material:

Series: Environment: Area contract: