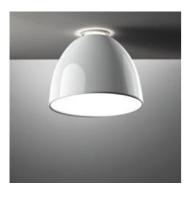

# Nur Gloss soffitto LED White

# DESCRIPTION:

A perfectly smooth and polished finish gives elegance to the classic Nur model. Painted aluminium body lamp; polycarbonate diffuser.

Added to the direct emission is an indirect emission that produces a halo of decorative light on the ceiling. All the versions are encased in a diffuser at the bottom.