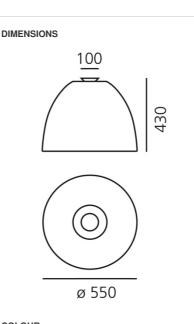

#### MATERIALS:

Nur Gloss soffitto LED

White

A243600

Desian

Indoor

cm 43

cm 55

cm 10

650°C

LED COB

1

А

45W

3955lm

2700K

#### DIMENSIONS

Height: Diameter: Base Diameter: Impact Resistance: Glow Wire Test: