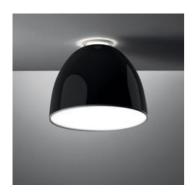

## **Nur Gloss soffitto LED Black**

#### **DESCRIPTION:**

A perfectly smooth and polished finish gives elegance to the classic Nur model. Painted aluminium body lamp; polycarbonate diffuser.

Added to the direct emission is an indirect emission that produces a halo of decorative light on the ceiling. All the versions are encased in a diffuser at the bottom

#### **FEATURES**

Product name: Nur Gloss soffitto LED

Black

Article Code: A243610
Colour: Polished black
Material: Painted aluminium,

polycarbonate

Series: Design Environment: Indoor

Area contract: Hospitality Hotel, Office,