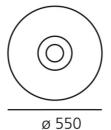

## DIMENSIONS

 Height:
 cm 43

 Diameter:
 cm 55

 Base Diameter:
 cm 10

 Impact Resistance:
 N/D

 Glow Wire Test:
 650 °C

## **DIMENSIONS**