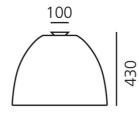

## DIMENSIONS

 Height:
 cm 43

 Diameter:
 cm 55

 Base Diameter:
 cm 10

 Impact Resistance:
 N/D

 Glow Wire Test:
 650 °C

## **DIMENSIONS**