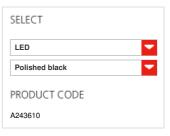

#### **FEATURES**

Product name: Nur Gloss soffitto LED

Black

Article Code: A243610
Colour: Polished black
Material: Painted aluminium,

polycarbonate

Series: Design Environment: Indoor

Area contract: Hospitality Hotel, Office,