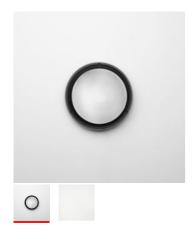

# Pantarei 190 Led \_ Polycarbonate - Black

## **DESCRIPTION:**

Phospho-cromated die-cast aluminium structure, painted with polyester for maximum resistance to oxidation; inox-steel screws and bolts in silicone rubber. Diffuser in shock resistant opal polycarbonate.

## TECHNICAL DATA SHEET

**FEATURES** 

Product name: Pantarei 190 Led

Polycarbonate - Black

Article Code: T277730 Colour: Black

Material: Die-cast aluminium,

polycarbonate

Design, Outdoor Series:

## DIMENSIONS

Height: cm 8 Diameter: cm 19 IK10 Impact Resistance: Glow Wire Test: 850°