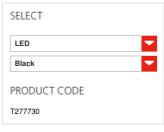

## TECHNICAL DATA SHEET

**FEATURES** 

Product name: Pantarei 190 Led

Polycarbonate - Black

Article Code: T277730 Colour: Black

Material: Die-cast aluminium,

polycarbonate

Design, Outdoor Series:

## LAMPS INCLUDED

Category: LED Number: Watt: 10W Luminous Flux (Im): 381lm Color temperature (K): 3000K Class: