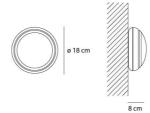

## DIMENSIONS

Height: cm 8 Diameter: cm 19 IK10 Impact Resistance: Glow Wire Test: 850°

#### DIMENSIONS