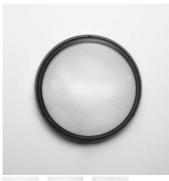

## Pantarei 300 Led 3000K\_ Sandblasted glass - Black

#### MATERIALS:

Pantarei 300 Led 3000K\_ Sandblasted glass - Black

Die-cast aluminium, polycarbonate

Design, Outdoor

T2778130

Black

Indoor

Diffused

#### DESCRIPTION:

Phospho-cromated die-cast aluminium structure, painted with polyester for maximum resistance to oxidation; inox-steel screws and bolts in silicone rubber. Diffuser in shock resistant opal polycarbonate.