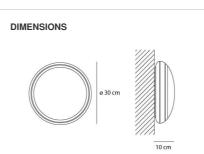

cm 10 cm 30 IK06 NA °

LED 1 13W 544 3000K A Die-cast aluminium, polycarbonate

#### DIMENSIONS

| Height:            |
|--------------------|
| Diameter:          |
| Impact Resistance: |
| Glow Wire Test:    |