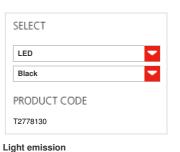

#### MATERIALS:

Pantarei 300 Led 3000K\_ Sandblasted glass - Black

Die-cast aluminium, polycarbonate

Design, Outdoor

T2778130

Black

Indoor

Diffused

#### FEATURES

Product name:

Article Code: Colour: Material:

Series: Environment:

#### OPTICS

Emission: