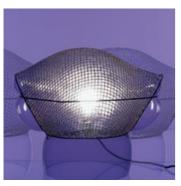

## DESCRIPTION:

Body in transparent blown glass with the diffuser partially covered by an irregular rhomboid metal frame. The frame is created by welding steel wire that is resistant to the heat of the glass which is blown within the cage.

With dimmer. The glass is then faceted to light a space with mottled light.