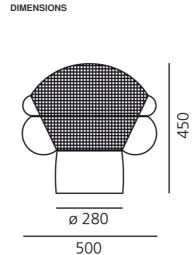

#### DIMENSIONS

0

| Length:            | cm 50 |  |
|--------------------|-------|--|
| Height:            | cm 45 |  |
| Base Diameter:     | cm 28 |  |
| Impact Resistance: | N/D   |  |
| Glow Wire Test:    | N/D ° |  |
|                    |       |  |