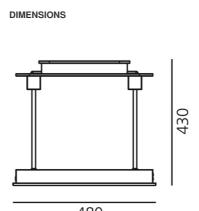

### DIMENSIONS

Length: Width: Height:

### LUMINAIR

Watt: Luminous Flux (Im): CCT: Efficiency: Efficacy: Dimmer Dimmable 10W 690lm 2700/6500K 75% 48lm/W

Pausania 1081010A

cm 48

cm 11

cm 43

LED

1 10W 900lm 2700-6500K A

Green/Alluminium

methacrylate, brass

Design, Modern Classic

480