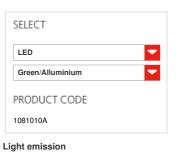

# FEATURES

Product name: Article Code: Colour: Material: Series:

### LUMINAIR

Watt: Luminous Flux (Im): CCT: Efficiency: Efficacy: Dimmer Dimmable 10W 690lm 2700/6500K 75% 48lm/W

Pausania 1081010A

cm 48

cm 11

cm 43

LED

1 10W 900lm 2700-6500K A

Green/Alluminium

methacrylate, brass

Design, Modern Classic

480