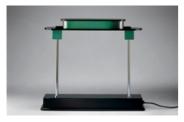

### DESIGN BY:

Ettore Sottsass 1983

MATERIALS:

methacrylate, brass

DESCRIPTION:

Re-edition of the famous lamp designed by Ettore Sottsass, updated in version LED TW at variable white light.

Microswitch dimmer

Green/Alluminium

methacrylate, brass

Design, Modern Classic

480