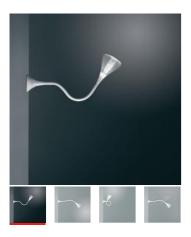

## DESCRIPTION:

Wall/ceiling lamp with flexible painted steel structure, covered with a natural anti-yellowing silicone case; wall attachment and diffuser in transparent rubber-effect painted polycarbonate; mirror aluminium reflector with random perforations; painted steel bottom plate.The new internal diffuser is reinterpreting the old fluorescent lamp using a modern LED source, this guarantees the same optical performance with less power consumption and a better quality of light.

Flexible and adjustable.

Pipe Wall/Ceiling LED

Polycarbonate, steel, silicon

3000K

Design

Indoor

cm 118

cm 21