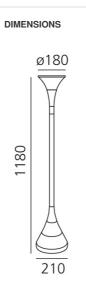

#### DIMENSIONS

Height: Diameter: Base Diameter: Impact Resistance: Glow Wire Test: