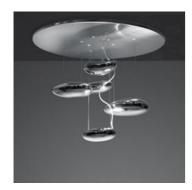

# Mercury mini Led Ceiling - Inox

#### **DESCRIPTION:**

Range extension of Mercury series, in smaller dimension. "A ceiling fixture that places a floating assembly of large pebbles below a simple modern disc. These in turn reflect each other bouncing light between their taught bio - morphic surfaces and reflecting the environment around them. During the day the piece acts as a sculptural object reflecting the dynamics of natural light and the movement of people around them." Materials: structure in brushed stainless steel and painted aluminum. Light fixtures in chromed aluminium. Hanging in chromed plastic.