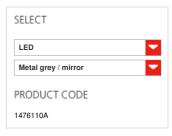

#### **FEATURES**

Material:

Product name: Mercury mini Led Ceiling -

Inox

Article Code: 1476110A

Colour: Metal grey / mirror

Painted steel, stainless steel, chrome aluminium,

thermoplastic material