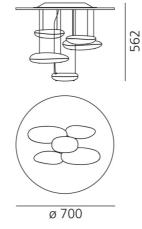

people around them." Materials: structure in brushed stainless steel and painted aluminum. Light fixtures in chromed aluminium. Hanging in chromed plastic.



#### Light emission





#### Dimmable

#### TECHNICAL DATA SHEET

#### **FEATURES**

Material:

Product name: Mercury mini Led Ceiling -

Inox

Article Code: 1476110A

Colour: Metal grey / mirror

Painted steel, stainless steel, chrome aluminium,

thermoplastic material

Series: Design, Hydro

Environment: Indoor

Area contract: Hospitality Hotel, Office,

Private Residence

OPTICS

Emission: Indirect

## DIMENSIONS

### LAMPS INCLUDED

 LED
 Category:
 LED COB

 Watt:
 29W

 Luminous Flux (lm):
 2330lm

 Typology:
 1

Typology: 1
Color temperature (K): 3000K

#### LUMINAIR

**Watt:** 29W **Voltage:** 220V-240V

### **DIMENSIONS**



### COLOUR