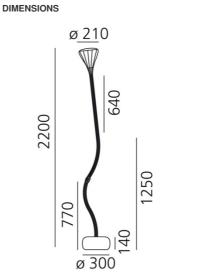

# OPTICS

Emission:

DIMENSIONS

Height: Diameter: Base Diameter: Glow Wire Test:

Pipe Floor LED 3000K 0670010A Trasparent Polycarbonate, steel, silicon Design Indoor Hospitality Hotel, Hospitality Restaurant, Office, Private Residence

cm 220

cm 21

cm 30

960 °

LED

37 W

1887 lm