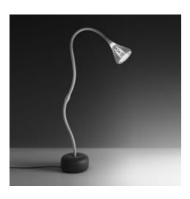

# Pipe Floor LED 3000K

# DESCRIPTION:

Steel base "soft touch" effect painted; stem covered by a natural platinic silicone sheath (antiyellowing); diffuser in transparent polycarbonate with rubber-effect coat; transparent lens; internal refl ector made of specular aluminium with random perforations. The new internal diffuser is reinterpreting the old fluorescent lamp using a modern LED source, this guarantees the same optical performance with less power consumption and a better quality of light.

The body lamp is a single tubular steel structure, composed of a rigid lower part and an adjustable higher part.Touch dimmer placed on the steel.