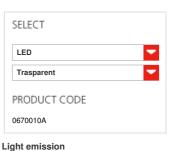

## Product name: Article Code: Colour: Material: Series: Environment: Area contract:

Pipe Floor LED 3000K 0670010A Trasparent Polycarbonate, steel, silicon Design Indoor Hospitality Hotel, Hospitality Restaurant, Office, Private Residence

cm 220

cm 21

cm 30

960 °

LED

37 W

1887 lm