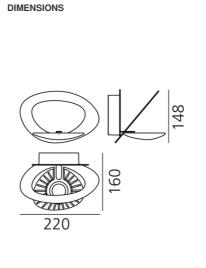

Product name:

Article Code: Colour: Material: Series:

### 3000K 1248020A Gold Aluminium Design

N/D

650 °

#### DIMENSIONS

Length: Width: Height: Impact Resistance: Glow Wire Test:

#### LAMPS INCLUDED

| Category:              | LED COB |
|------------------------|---------|
| Number:                | 1       |
| Watt:                  | 27W     |
| Luminous Flux (Im):    | 3200lm  |
| Color temperature (K): | 3000K   |
| Class:                 | A       |

#### LUMINAIR

| Watt:               | 29W       |
|---------------------|-----------|
| Voltage:            | 220V-240V |
| Luminous Flux (Im): | 2768lm    |
| CCT:                | 3000K     |
| CRI:                | 90        |
| Dimmable            |           |
| Dimmable Typology:  | Push      |



Pirce micro wall gold LED



COLOUR