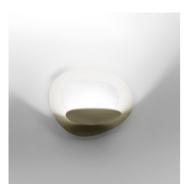

## Pirce micro wall gold LED 3000K

#### DESCRIPTION:

Specification: from a thin ceiling plate, gently descending waving spirals create enchanting effects of form and light.

| SELECT       |   |
|--------------|---|
| LED          | - |
| Gold         | - |
| PRODUCT CODE |   |
| 1248020A     |   |

Pirce micro wall gold LED

COLOUR