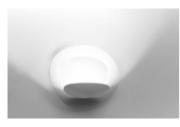

### DESCRIPTION:

Specification: from a thin ceiling plate, gently descending waving spirals create enchanting effects of form and light.

DIMENSIONS

| SELECT       |   |
|--------------|---|
| LED          | - |
| white        | - |
| PRODUCT CODE |   |
| 1248010A     |   |