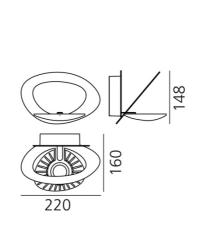

cm 16

N/D

650 °

cm 14.8

1248010A

Aluminium

Aluminium

#### DIMENSIONS

Length: Width: Height: Impact Resistance: Glow Wire Test: