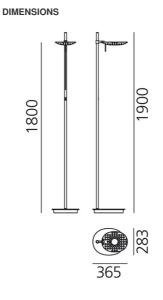

#### DIMENSIONS

| Length:            | cm 36.5 |
|--------------------|---------|
| Width:             | cm 28.3 |
| Height:            | cm 190  |
| Base Length:       | cm 36.5 |
| Base Width:        | cm 28.3 |
| Impact Resistance: | N/D     |
| Glow Wire Test:    | 750°C   |
|                    | 0       |