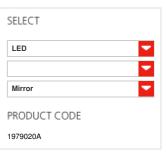

#### FEATURES

Product name:

Article Code: Colour: Material: Series:

LED 1 42W 26311m 3000K

45W 2631lm 3000K

Reall Floor -Alluminium

1979020A

Aluminium

Adjustable

Mirror

Design