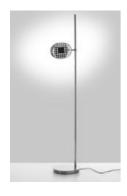

# **Reall Floor - Alluminium**

## DESCRIPTION:

A single latest-generation LED light source of just 40W guarantees the same illuminance values that are obtainable with a 400W halogen. Visual lightness and thermodynamics are the main characteristics of the project: the head, made of die-cast aluminium, is appropriately shaped and perforated to form a permeable visual interface for the space where it is placed and facilitates heat exchange, guaranteeeing optimum dissipation of the heat produced by the light source