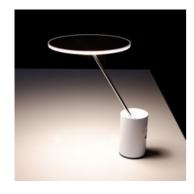

### **Sisifo**

#### **DESCRIPTION:**

Table lamp combining the needs for visual comfort and ambient lighting. Materials: head and cylindrical base in extruded aluminum, adjustable stem in chrome-plated brass, diffuser in PMMA. Specifi cation: the spherical central joint guarantees maximum freedom in adjusting the light with minimum restrictions due to the small size of the base, allowing its use on both larger tables and small-sized surfaces. The iconic fl at diffuser can be tilted in all directions, providing warm relaxing light for any environment. Light control system: tapping the touch dimmer: LED source will turn on/off; Pressing the touch dimmer: LED source will dim up/ down. The dimming is reversed when releasing the pressure from the touch dimmer.