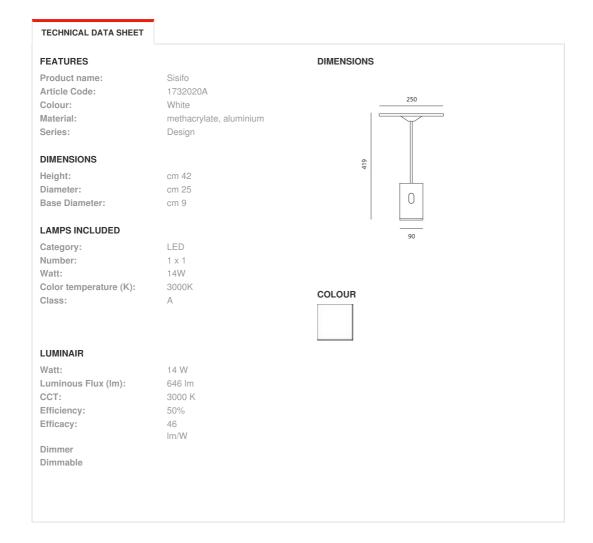

#### **MATERIALS:**

methacrylate, aluminium

#### **DESCRIPTION:**

Table lamp combining the needs for visual comfort and ambient lighting. Materials: head and cylindrical base in extruded aluminum, adjustable stem in chrome-plated brass, diffuser in PMMA. Specifi cation: the spherical central joint guarantees maximum freedom in adjusting the light with minimum restrictions due to the small size of the base, allowing its use on both larger tables and small-sized surfaces. The iconic fl at diffuser can be tilted in all directions, providing warm relaxing light for any environment. Light control system: tapping the touch dimmer: LED source will turn on/off; Pressing the touch dimmer: LED source will dim up/ down. The dimming is reversed when releasing the pressure from the touch dimmer.

Light emission

Dimmable + 0 -