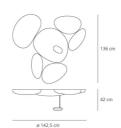

### DIMENSIONS

Length: cm 13.6 Width: cm 142 Height: cm 13.6 Impact Resistance: N/D Glow Wire Test: 960°C

#### DIMENSIONS