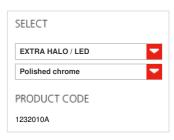

#### **FEATURES**

Product name: Skydro Ceiling Article Code: 1232010A Colour: Polished chrome Material: Aluminium, steel, ABS Series: Design, Hydro Environment: Indoor

Area contract: Hospitality Hotel, Private

#### LAMPS NOT INCLUDED

HALO Category: Number: Lbs:

Qt-de12 Watt: 160W Socket: R7s Type: Hdg Luminous Flux (Im): 3300lm Colour Rendering: 1a Colour temperature (K): 2950K Duration (h): 2000h