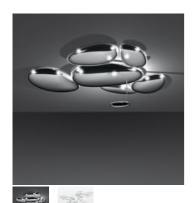

# **Skydro Ceiling**

#### **DESCRIPTION:**

Ceiling lamp, a further development of the Hydro series. A series of pebbles forms a bright sky reflecting the light that bounces on its biomorphic

Available in two versions: the first, in which the indirect light comes from a lighting unit integrated into the lamp, the second, in which the indirect light comes from a wall projector that is separate from the lamp. Skydro is a sectional unit that enables numerous elements to be added. To assemble the multiple units it needs - in addition to the basic units (with or without light source) - an assembly kit (template) and cable kits for the electrical