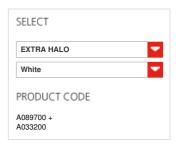

#### **FEATURES**

Product name:

Aggregato Suspension Ø380 cono opalino

Article Code:

A089700 + A033200

Colour:

Material:

Thermoplastic resin and