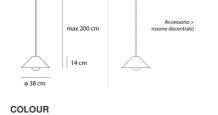

## **DIMENSIONS**

Height: cm 200 Diameter: cm 38 Impact Resistance: N.D. Glow Wire Test: 650°

## ACCESSORIES

AGGREGATO SOSP ROSONE DECENT A086000