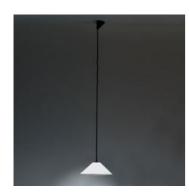

# Aggregato Suspension Ø380 cono opalino

## **DESCRIPTION:**

Ceiling rose in thermoplastic resin and metal, painted; cone-shaped diffuser in methacrylate. Code structure: A033200 Code cone-shaped diffuser:

Lamp with interchangeable diffusers.

## **DIMENSIONS**

Height: cm 200 Diameter: cm 38 Impact Resistance: N.D. Glow Wire Test: 650°