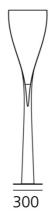

 Base Diameter:
 cm 30

 Impact Resistance:
 N/D

 Glow Wire Test:
 650 ° C

# DIMENSIONS

\_

COLOUR