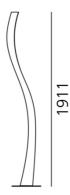

### TECHNICAL DATA SHEET

**FEATURES** 

Product name: Solium
Article Code: 1639010A
Colour: White

Material: Technopolymer,

steel Design

DIMENSIONS

Series:

 Height:
 cm 191

# DIMENSIONS

\_

COLOUR