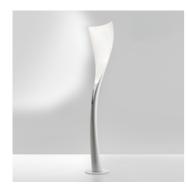

### **DESCRIPTION:**

"I envisioned Solium to be the negative of light. It stands boldly and sensually, as sultry as Sophia Loren. The shade flays out from an undulating base. The concave surface casts a glow of light which bounces off the lamp and projects on to the wall. The elegant thin shell is constructed out of fiberglass to create an extremely lightweight, and long lasting sculptural object". Karim Rashid 2013 A single material and a single manufacturing process produce a synthesis between the frame and the optical unit. Fiberglass – a sustainable, ultralight, strong, and long-lasting material – optimizes both the luminous performance and the shape. The appliance body itself works as a reflector that, coupled with a dedicated optical unit, results into high light-diffusing efficiency.

### TECHNICAL DATA SHEET

**FEATURES** 

Product name: Solium
Article Code: 1639010A
Colour: White

Material: Technopolymer,

steel Design

DIMENSIONS

Series:

 Height:
 cm 191

 Base Diameter:
 cm 30

 Impact Resistance:
 N/D

 Glow Wire Test:
 650 ° C