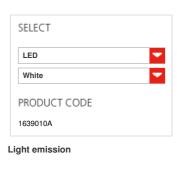

### TECHNICAL DATA SHEET

**FEATURES** 

Product name: Solium
Article Code: 1639010A
Colour: White

Material: Technopolymer,

steel Design

DIMENSIONS

Series:

 Height:
 cm 191

# LAMPS INCLUDED

 Category:
 LED COB

 Number:
 1

 Watt:
 37W

 Luminous Flux (lm):
 4230lm

 Color temperature (K):
 3000K

 Class:
 A

### LUMINAIR

 Watt:
 37W

 Luminous Flux (lm):
 945lm

 CCT:
 3000K

 CRI:
 90

Dimmer Dimmable