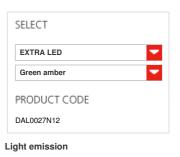

#### TECHNICAL DATA SHEET

| FEATURES              |                                | DIMENSIONS  |
|-----------------------|--------------------------------|-------------|
| Product name:         | Stablight "B" - Green<br>amber |             |
| Article Code:         | DAL0027N12                     |             |
| Colour:               | Green amber                    | 100         |
| Material:             | blown glass, metal             |             |
| Series:               | Design                         | T 1~        |
| Environment:          | Indoor                         | max<br>2000 |
| DIMENSIONS            |                                | L ↓         |
| Height:               | cm 27                          | 570 H       |
| Diameter:             | cm 10                          | 5           |
| Base Diameter:        | cm 10                          | Ø100        |
| Max Extension Height: | cm 200                         |             |
| LAMPS NOT INCLUDED    |                                |             |
| LED Category:         | LED                            | COLOUR      |
| Watt:                 | 6,8W                           |             |
| Socket:               | GU10                           |             |
| Class:                | A                              |             |
| Beam:                 | 36°                            |             |
|                       |                                |             |
|                       |                                |             |
| LUMINAIR              |                                |             |
| Watt:                 | 6,8W                           |             |