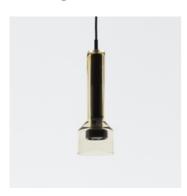

## Stablight "B" - Green amber

DESIGN BY: Arik Levy

MATERIALS:

blown glass, metal

### DESCRIPTION:

The Stab light are produced with very traditional bohemian handblowing technology. Its handblowing to wooden moulds. The moulds are produced by hand as well, from hard and wet wood. The glass masters are using glass blowing pipe as basic instrument, gathering several layers of glass in variouse colors and by mouth blowing and shaping with hand tools prepares shape which is very close to the moulds shape. In final stage the glass masters puts the pre-shaped hot glass into the mould and finish the piece to the final shape, which is given by exact form of the mould. After the "hotshop" production phase the vases are finished on cutting shop, where additional parts are cutted out and surface is polished to high gloss. This production process stays on extraordinary skills of glass masters, who are passing their experience from generation to generation.