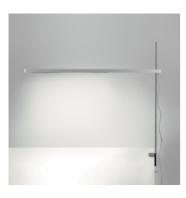

## **Talak Professional Table - Clamp**

### DESCRIPTION:

Artemide introduces new versions of its bestsellers to keep up with the pace of LED technology development in terms of performance, amount, and quality of light. The new Talak Professional appliance has the same stem structure, which allows movement around the axis and vertically along its height; the protruding head's body is modified to adjust to technological evolution, as well as to meet functional requirements for better use and relation with the working space. The new head is in fact less intrusive, being as much as 15 cm shorter than in the original version. The smaller size ensures a reduced intrusion into the working space but, at the same time, its technological development makes it more prominent in terms of lighting: the emitted flow is almost triple compared to the classical version, with a minimum increase of power.