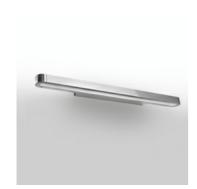

# Talo Wall 60 LED - Polished chrome

# DESCRIPTION:

# DIMENSIONS

cm 61.5 Length: Width: cm 10 Height: cm 4