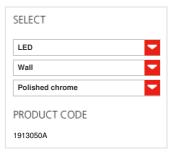

### TECHNICAL DATA SHEET

**FEATURES** 

Product name: Talo Wall 60 LED - Polished

Article Code: 1913050A Colour: Polished chrome Material: Aluminium, methacrylate,

polycarbonate

Series: Design Environment:

Area contract: Hospitality Hotel, Hospitality