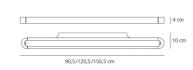

## DIMENSIONS

Length: cm 90 Width: cm 10 Height: cm 4 Impact Resistance: N/D Glow Wire Test: 750°C

# DIMENSIONS