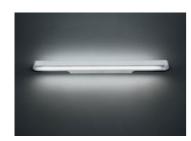

# Talo parete 90 LED Silver - Undimmable

#### DESCRIPTION:

Lamp included.

#### Light emission

## **OPTICS**

Emission:

Direct/indirect