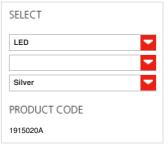

#### **FEATURES**

Article Code:

Product name:

Talo parete 90 LED Silver -

Undimmable 1915020A

Colour: Silver Material:

Aluminium, methacrylate, polycarbonate

Series: Design Environment: