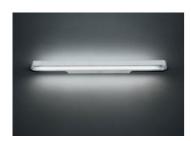

# Talo parete 90 LED White - Undimmable

#### DESCRIPTION:

Lamp included.

#### Light emission