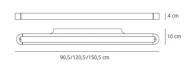

### DIMENSIONS

Length: cm 90 Width: cm 10 Height: cm 4 Impact Resistance: N/D Glow Wire Test: 750°C

# DIMENSIONS

**COLOUR** 