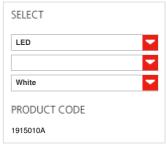

#### **FEATURES**

Product name: Talo parete 90 LED White -

Undimmable

Article Code: 1915010A Colour: White

Material: Aluminium, methacrylate,

polycarbonate

Series: Design Environment:

Area contract: Hospitality Hotel, Hospitality

### LAMPS INCLUDED

Category: LED Number: 1 27W Color temperature (K): 3000K Class: Α