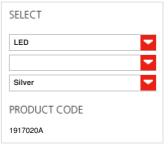

#### **FEATURES**

Material:

Product name:

Talo parete 120 LED Silver -

Undimmable 1917020A

Article Code: Colour:

Silver

Aluminium, methacrylate, polycarbonate