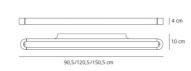

# DIMENSIONS

Length: cm 120 Width: cm 10 Height: cm 4 Impact Resistance: N/D Glow Wire Test: 750°C

# DIMENSIONS