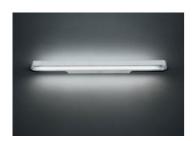

# Talo parete 120 LED Silver - Undimmable

### DESCRIPTION:

Lamp included.

#### Light emission