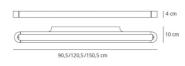

# DIMENSIONS

Length: cm 120 Width: cm 10 Height: cm 4 Impact Resistance: N/D Glow Wire Test: 750°C