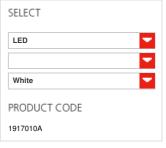

#### **FEATURES**

Product name:

Article Code:

Colour:

Material:

polycarbonate Series: Design

Environment:

Area contract: Hospitality Hotel, Hospitality

Restaurant

Talo parete 120 LED White

Aluminium, methacrylate,

- Undimmable

1917010A

White