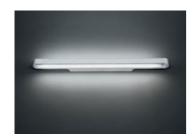

# Talo parete 120 LED White - Undimmable

# DESCRIPTION:

Lamp included.

#### Light emission

# **OPTICS**

Emission:

Direct/indirect