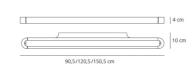

## DIMENSIONS

Length: cm 150 Width: cm 10 Height: cm 4 Impact Resistance: N/D Glow Wire Test: 750°C

# DIMENSIONS