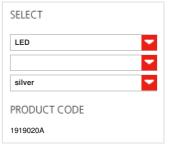

#### **FEATURES**

Product name:

Talo parete 150 LED Silver -

Undimmable

Article Code: Colour:

1919020A silver

Material:

Aluminium, methacrylate,

polycarbonate

Series:

Design

Environment: Area contract:

Hospitality Hotel, Hospitality

Restaurant