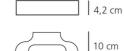

# DIMENSIONS

21 cm

### DIMENSIONS

Length: cm 21 Width: cm 10 Height: cm 4.3 Impact Resistance: N/DGlow Wire Test: 750°C