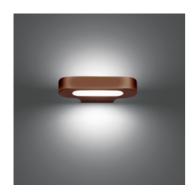

# Talo parete LED - Bronze

# DESCRIPTION:

Lamp included.

# Light emission

#### **FEATURES**

Product name: Talo parete LED - Bronze

Article Code: 0615040A Colour:

Material: Aluminium, methacrylate,

polycarbonate

Series: Design Environment:

Area contract: Hospitality Hotel, Hospitality