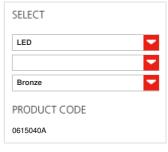

#### **FEATURES**

Product name: Talo parete LED - Bronze

Article Code: 0615040A Colour:

Material: Aluminium, methacrylate,

polycarbonate

Series: Design Environment:

Area contract: Hospitality Hotel, Hospitality

# LAMPS INCLUDED

Category: LED Number: Watt: 20W Color temperature (K): 3000K