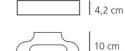

## DIMENSIONS

21 cm

## DIMENSIONS

Length: cm 21 Width: cm 10 Height: cm 4.3 Impact Resistance: N/D Glow Wire Test: 750°C