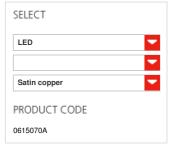

#### **FEATURES**

Product name: Talo wall LED - Satin

copper 3000K

Article Code: 0615070A Colour: Satin copper

Material: Aluminium, methacrylate,

polycarbonate

Design Series: Environment:

Area contract: Hospitality Hotel, Hospitality

# LAMPS INCLUDED

Category: LED Number: 1 20W Color temperature (K): 3000K Class: Α