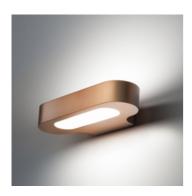

# Talo wall LED - Satin copper 3000K

#### **FEATURES**

Product name: Talo wall LED - Satin

copper 3000K

Article Code: 0615070A Colour: Satin copper

Material: Aluminium, methacrylate,

polycarbonate

Design Series: Environment:

Area contract: Hospitality Hotel, Hospitality

## DIMENSIONS

21 cm

## DIMENSIONS

Length: cm 21 Width: cm 10 Height: cm 4.3 Impact Resistance: N/D Glow Wire Test: 750°C