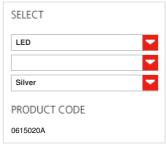

#### **FEATURES**

Product name:

Talo wall LED - Silver

3000K

Article Code: Colour:

0615020A Silver

Material:

Aluminium, methacrylate,