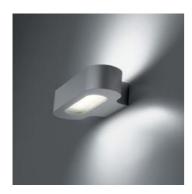

## Talo wall LED - Silver 3000K

### DESCRIPTION:

Lamp included.

#### Light emission

## **OPTICS**

Emission:

Direct/indirect