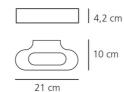

## DIMENSIONS

Length: cm 21 Width: cm 10 Height: cm 4.3 Impact Resistance: N/D Glow Wire Test: 750°C

#### DIMENSIONS