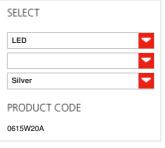

#### **FEATURES**

Product name:

Talo wall LED - Silver

2700K

Article Code: Colour:

0615W20A Silver

Material:

Aluminium, methacrylate,

polycarbonate

Series:

Design

Environment: Area contract:

Hospitality Hotel, Hospitality

Restaurant