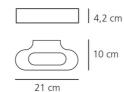

### DIMENSIONS

Length: cm 21 Width: cm 10 Height: cm 4.3 Impact Resistance: N/D Glow Wire Test: 750°C

#### DIMENSIONS