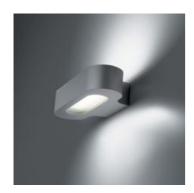

## Talo wall LED - Silver 2700K

### DESCRIPTION:

Lamp included.

### **OPTICS**

Emission:

Direct/indirect

### DIMENSIONS

Length: cm 21 Width: cm 10 Height: cm 4.3 Impact Resistance: N/D Glow Wire Test: 750°C