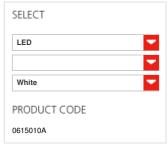

#### **FEATURES**

Talo wall LED - White Product name:

3000K

Article Code: 0615010A Colour: White

Material: Aluminium, methacrylate,

polycarbonate

Series: Design Environment:

Area contract: Hospitality Hotel, Hospitality