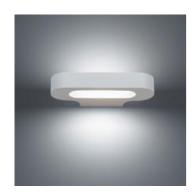

# Talo wall LED - White 3000K

# DESCRIPTION:

Lamp included.

#### Light emission

# **OPTICS**

Direct/indirect Emission: