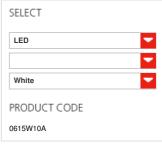

#### **FEATURES**

Product name:

Talo wall LED - White

2700K **Article Code:** 0615W10A

Colour: White

Material: Aluminium, methacrylate,

polycarbonate

Series: Design Environment: Indoor

## LAMPS INCLUDED

 Category:
 LED

 Number:
 1

 Watt:
 20W

 Color temperature (K):
 2700K

 Class:
 A

### LUMINAIR

 Watt:
 20W

 Voltage:
 220V-240V

 Luminous Flux (Im):
 1343Im

 CCT:
 2700K

 CRI:
 90

 Dimmable Typology:
 Push

# COLOUR