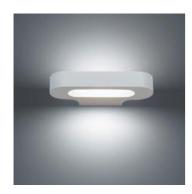

# Talo wall LED - White 2700K

#### **FEATURES**

Product name:

Talo wall LED - White

2700K **Article Code:** 0615W10A

Colour: White

Material: Aluminium, methacrylate,

polycarbonate

Series: Design Environment: Indoor

# DIMENSIONS

4,2 cm

| |

10 cm

21 cm

# DIMENSIONS

 Length:
 cm 21

 Width:
 cm 10

 Height:
 cm 4.3

 Impact Resistance:
 N/D

 Glow Wire Test:
 750 °C

0