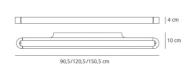

## DIMENSIONS

Length: cm 90 Width: cm 10 Height: cm 4 Impact Resistance: N/D Glow Wire Test: 750°C

## DIMENSIONS