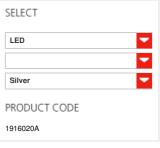

#### **FEATURES**

Product name:

Talo parete 90 LED Silver -

Dimmable Article Code: 1916020A Colour: Silver

Material: Aluminium, methacrylate,

polycarbonate

Series: Design Environment:

Area contract: Hospitality Hotel, Hospitality