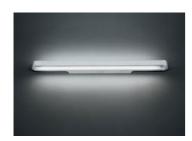

# Talo parete 90 LED Silver - Dimmable

### DESCRIPTION:

Lamp included.

#### Light emission

Dimmable

#### **FEATURES**

Product name:

Talo parete 90 LED Silver -

Dimmable Article Code: 1916020A Colour: Silver

Material: Aluminium, methacrylate,

polycarbonate

Series: Design Environment:

Area contract: Hospitality Hotel, Hospitality