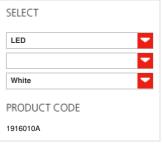

#### TECHNICAL DATA SHEET

**FEATURES** 

Product name:

Talo parete 90 LED White -

Article Code: 1916010A
Colour: White

Material: Aluminium, methacrylate,

polycarbonate

Series: Design Environment: Indoor