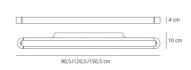

## DIMENSIONS

 Length:
 cm 90

 Width:
 cm 10

 Height:
 cm 4

 Impact Resistance:
 N/D

 Glow Wire Test:
 750 °C

0

## DIMENSIONS

COLOUR