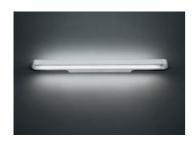

# Talo parete 90 LED White - Dimmable

### DESCRIPTION:

Lamp included.

#### Light emission

Dimmable

## OPTICS

Emission:

Direct/indirect