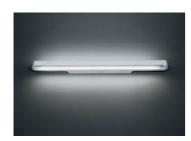

# Talo parete 120 LED Silver - Dimmable

### DESCRIPTION:

Lamp included.

#### Light emission

## **OPTICS**

Emission:

Direct/indirect