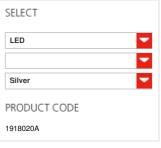

#### **FEATURES**

Product name:

Talo parete 120 LED Silver -

Article Code: Colour:

Material: Aluminium, methacrylate,

polycarbonate

1918020A

Silver