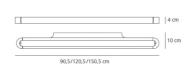

## DIMENSIONS

Length: cm 120 Width: cm 10 Height: cm 4 Impact Resistance: N/D Glow Wire Test: 750°C

## DIMENSIONS

**COLOUR** 