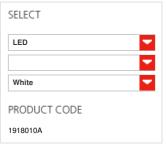

#### TECHNICAL DATA SHEET

**FEATURES** 

Product name:

Talo parete 120 LED White

Article Code:

- Dimmable 1918010A

Colour: Material: White Aluminium, methacrylate,

polycarbonate