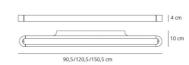

#### DIMENSIONS

Length: cm 120 Width: cm 10 Height: cm 4 Impact Resistance: N/D Glow Wire Test: 750°C

# DIMENSIONS