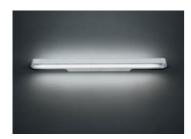

## Talo parete 120 LED White - Dimmable

#### DESCRIPTION:

Lamp included.

#### Light emission

Dimmable