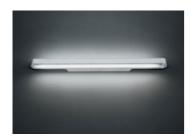

# Talo parete 150 LED White - Dimmable

## DESCRIPTION:

Lamp included.

## Light emission

## **OPTICS**

Emission:

Direct/indirect