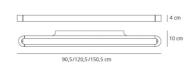

## DIMENSIONS

Length: Width: Height: Impact Resistance: cm 150 cm 10 cm 4 N/D

750°C

Α