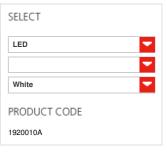

#### **FEATURES**

Product name:

Talo parete 150 LED White

Article Code: Colour:

- Dimmable 1920010A White

Material:

Aluminium, methacrylate,

polycarbonate