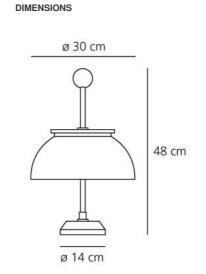

#### DIMENSIONS

| Height:            | cm 48 |
|--------------------|-------|
| Diameter:          | cm 30 |
| Base Diameter:     | cm 14 |
| Impact Resistance: | N.D.  |
| Glow Wire Test:    | N.D.  |