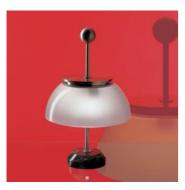

# Alfa

## DESCRIPTION:

Metal structure in opaque nickel-plate; diffuser in crystal glass; base in marble. The metal parts are hand turned.

Light emission

#### TECHNICAL DATA SHEET

Alfa 0026010A

White

Indoor Private Residence

Diffused And Direct

Glass, steel, marble Design, Modern Classic