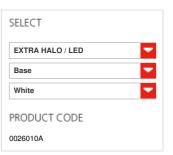

#### TECHNICAL DATA SHEET

Alfa 0026010A

White

Indoor Private Residence

Diffused And Direct

Glass, steel, marble Design, Modern Classic

#### FEATURES

| Product name:  |
|----------------|
| Article Code:  |
| Colour:        |
| Material:      |
| Series:        |
| Environment:   |
| Area contract: |