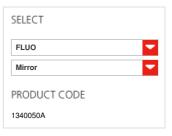

## **FEATURES**

Product name: Altrove Suspension - Direct/indirect Light

Article Code: 1340050A Colour: Mirror

Material: Steel, Prismoptic,

aluminium, methacrylate,

PETG

Series: Design, My White Light

Environment: Indoor