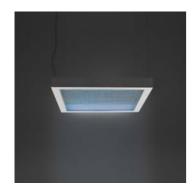

# Altrove Suspension - Direct/indirect Light

### **DESCRIPTION:**

In a m2 of surface where the light flows in a fluid way on transparent wires and, through a mirrored reflector, materializes a lighting and volumetric effect wich is controlled. It is a cubic metre of light where everything is endlessly reflected, freely modulating more than a million of chromatic effects. The space is no more just one, but several, or simply "else", illusory perception of reality, which drives to a new place, elsewhere. Three versions are available, with three kind of light. Opening light: perimeter structure made of steel, top side mirror reflector, side diffusers made of opaline methacrylate, front diffuser in transparent engraved methacrylate. Volumetric light: perimeter structure made of steel, top side segment reflector, side diffusers made of opaline methacrylate, front diffuser in transparent engraved methacrylate. Fluid light: perimeter structure made of steel, side diffusers made of opaline methacrylate, front diffuser in transparent engraved methacrylate.