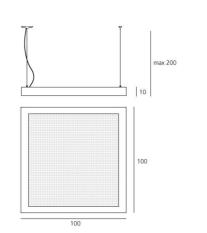

## **DIMENSIONS**

Length:cm 100Width:cm 100Height:cm 10Max Height from ceiling:cm 200Impact Resistance:N.D.Glow Wire Test:850 °