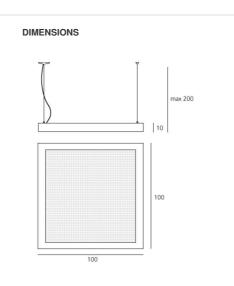

#### DIMENSIONS

| Length:                  |  |
|--------------------------|--|
| Width:                   |  |
| Height:                  |  |
| Max Height from ceiling: |  |
| Impact Resistance:       |  |
| Glow Wire Test:          |  |

Mirror

PETG

Indoor

Diffused

cm 100 cm 100

cm 10 cm 200 N.D.

850 °