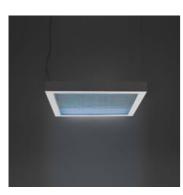

# Altrove TW Suspension - Direct/indirect Light

# DESCRIPTION:

In a m2 of surface where the light flows in a fluid way on transparent wires and, through a mirrored reflector, materializes a lighting and volumetric effect wich is controlled. It is a cubic metre of light where everything is endlessly reflected, freely modulating more than a million of chromatic effects. The space is no more just one, but several, or simply "else", illusory perception of reality, which drives to a new place, elsewhere. Three versions are available, with three kind of light. Opening light: perimeter structure made of steel, top side mirror reflector, side diffusers made of opaline methacrylate, front diffuser in transparent engraved methacrylate. Volumetric light: perimeter structure made of steel, top side segment reflector, side diffusers made of opaline methacrylate, front diffuser in transparent engraved methacrylate. Fluid light: perimeter structure made of steel, side diffusers made of opaline methacrylate, front diffuser in transparent engraved methacrylate.

MYWHITELIGHT

PRODUCT CODE 1648010A

Light emission

Dimmable

RF remote control included.

Altrove TW Suspension -Direct/indirect Light 1648010A

Steel, Prismoptic, aluminium, methacrylate,

Design, My White Light