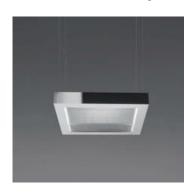

## Altrove 600 Suspension - Direct/indirect Emission

#### MATERIALS:

Altrove 600 Suspension -Direct/indirect Emission

Methacrylate, aluminium

Design, My White Light

1540010A

Chrome

Indoor

Diffused

## DESCRIPTION:

A range extension of the Altrove series, compared to which it has more modest dimensions (60 cm per side). Mirror stainless steel perimeter structure; matt finish Prismoptic lateral diffusers; engraved transparent methacrylate front diffuser; transparent PETG upper diffuser.