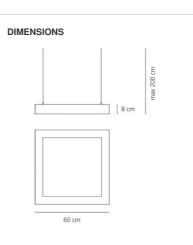

cm 60

cm 60 cm 8

cm 200 N.D. 850 °

FLUO 2

TC-LEL(G11) 55W 2G11 FSDH 4800lm 85 3000K 12000h

Methacrylate, aluminium

#### DIMENSIONS

| Length:                  |
|--------------------------|
| Width:                   |
| Height:                  |
| Max Height from ceiling: |
| Impact Resistance:       |
| Glow Wire Test:          |