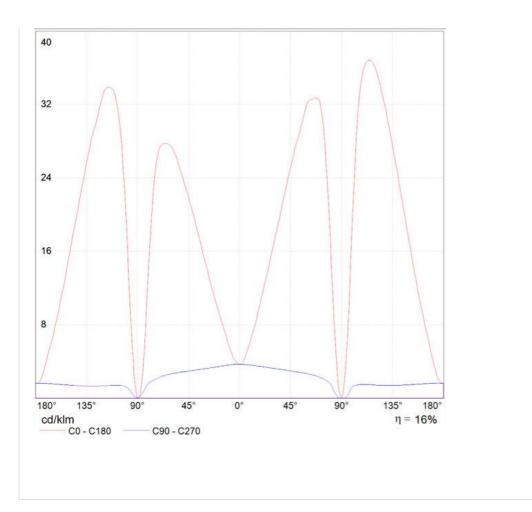

#### LUMINAIR

Power Supply: Watt: Voltage: Luminous Flux (Im): CCT: Dimmable Electronic Integrated 110W 220V-240V 9600Im 3000K

ACCESSORIES

NO IMAGE AVAILABLE

ALTROVE 600 KIT SOSP/ALIM.DIMM 1541010A

Cartesian diagram