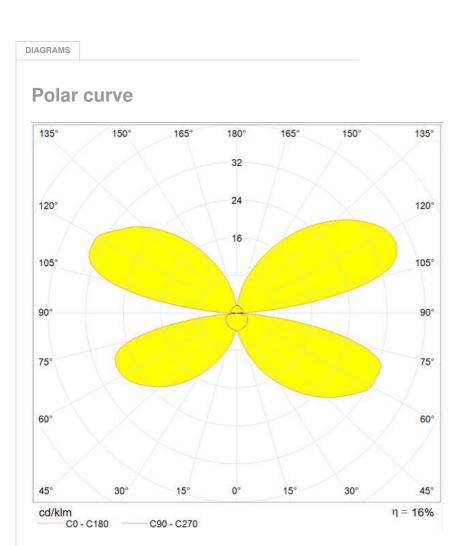

#### OPTICS

Emission:

#### LUMINAIR

Power Supply: Watt: Voltage: Luminous Flux (Im): CCT: Dimmable Electronic Integrated 110W 220V-240V 9600Im 3000K

ACCESSORIES

NO IMAGE AVAILABLE

ALTROVE 600 KIT SOSP/ALIM.DIMM 1541010A

Cartesian diagram