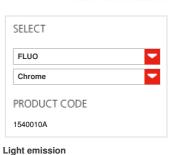

#### MATERIALS:

Altrove 600 Suspension -Direct/indirect Emission

Methacrylate, aluminium

Design, My White Light

1540010A

Chrome

Indoor

Diffused

cm 60

cm 60 cm 8

cm 200 N.D. 850 °

FLUO 2

TC-LEL(G11) 55W 2G11 FSDH 4800lm 85 3000K 12000h

Methacrylate, aluminium