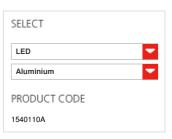

# FEATURES

Product name: Altrove Suspension LED

Direct + indirect emission -

600

Article Code: 1540110A Colour: Aluminium

Material: perimeter structure made of

mirrored aluminium; side diffusers made of satin Prismoptic; front diffuser in engraved transparent methacrylate.