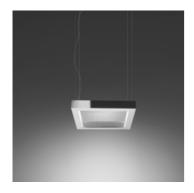

# Altrove Suspension LED Direct + indirect emission - 600

#### **MATERIALS:**

perimeter structure made of mirrored aluminium; side diffusers made of satin Prismoptic; front diffuser in engraved transparent methacrylate.

# FEATURES

Product name: Altrove Suspension LED

Direct + indirect emission -

600

Article Code: 1540110A Colour: Aluminium

Material: perimeter structure made of

mirrored aluminium; side diffusers made of satin Prismoptic; front diffuser in engraved transparent methacrylate.

Design Indoor

DIMENSIONS

Environment:

Series:

 Length:
 cm 60

 Width:
 cm 60

 Height:
 cm 8

 Max Height from ceiling:
 cm 200