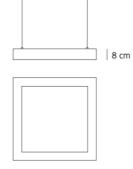

Design Indoor

DIMENSIONS

Environment:

Series:

 Length:
 cm 60

 Width:
 cm 60

 Height:
 cm 8

 Max Height from ceiling:
 cm 200

# DIMENSIONS

60 cm

max 200 cm