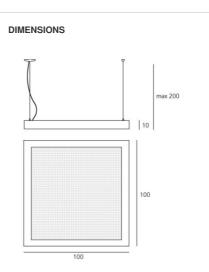

#### DIMENSIONS

| Length:                  | cm 100 |
|--------------------------|--------|
| Width:                   | cm 100 |
| Height:                  | cm 10  |
| Max Height from ceiling: | cm 200 |