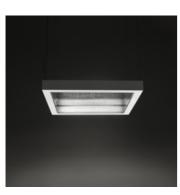

## Altrove Suspension LED RGB Direct + Indirect emission - 1000

#### DESCRIPTION:

Altrove Suspension LED RGB Direct + Indirect emission - 1000 1340150A

perimeter structure made of mirrored aluminium; side

diffusers made of satin Prismoptic; front diffuser in engraved transparent methacrylate.