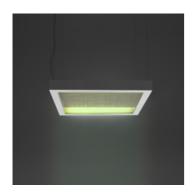

# Altrove Suspension LED RGB Direct emission - 1000

#### **MATERIALS:**

perimeter structure made of mirrored aluminium; side diffusers made of satin Prismoptic; front diffuser in engraved transparent methacrylate.

#### **DESCRIPTION:**

Light emission

### FEATURES

Product name: Altrove Suspension LED

RGB Direct emission - 1000

Article Code: 1352150A Colour: Aluminium

Material: perimeter structure made of

mirrored aluminium; side diffusers made of satin Prismoptic; front diffuser in engraved transparent