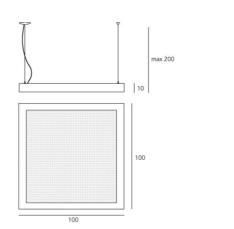

## DIMENSIONS

 Length:
 cm 100

 Width:
 cm 100

 Height:
 cm 10

 Max Height from ceiling:
 cm 200

## DIMENSIONS