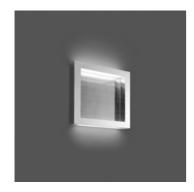

# Altrove Wall/ceiling LED - 600

#### MATERIALS:

Methacrylate, aluminium

## DESCRIPTION:

Light emission

Dimmable