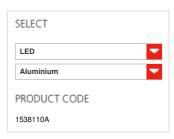

## TECHNICAL DATA SHEET

FEATURES
Product name: Altrove Wall/ceiling LED -

000

Article Code: 1538110A Colour: Aluminium

Material: Methacrylate, aluminium

Series: Design Environment: Indoor

DIMENSIONS

 Length:
 cm 60

### LAMPS INCLUDED

 Category:
 LED

 Number:
 1

 Watt:
 28W

 Luminous Flux (Im):
 2000lm

 Color temperature (K):
 3000K

 Class:
 A