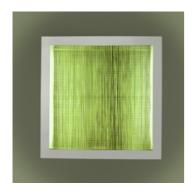

#### MATERIALS:

perimeter structure made of mirrored aluminium; side diffusers made of satin Prismoptic; front diffuser in engraved transparent methacrylate.

## Light emission