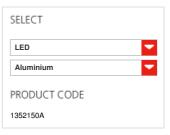

## FEATURES

Product name: Altrove Wall/ceiling LED

RGB - 1000

Article Code: 1352150A Colour: Aluminium

Material: perimeter structure made of

mirrored aluminium; side diffusers made of satin Prismoptic; front diffuser in engraved transparent