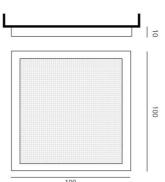

## DIMENSIONS

RGB

 Length:
 cm 100

 Width:
 cm 100

 Height:
 cm 10

Category:

Number:

LAMPS INCLUDED

# DIMENSIONS