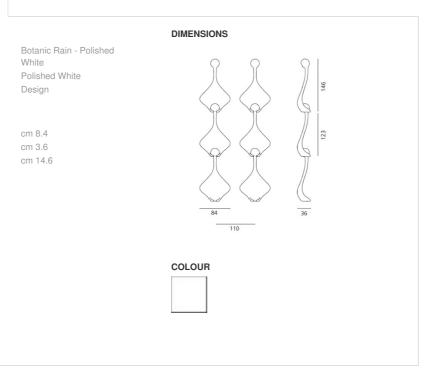

|  |
|          |           |                |  |

## DESIGN BY:

Ross Lovegrove 2012

MATERIALS:

### DESCRIPTION:

"Botanic rain is made of an advanced crystal polymer able to refract and refl ect light. Its suspended leaf modules, inspired by botanic shapes, create a polymer curtain wall system".Materials: aluminium lighting profile. Suspended elements made of injectionmoulded thermoplastic material. The profile is available recessed or ceilingmounted and with different lengths.



| SELECT         |   |  |  |
|----------------|---|--|--|
| Undefined      | - |  |  |
| Polished White | - |  |  |
| PRODUCT CODE   |   |  |  |
|                |   |  |  |

Light emission



### TECHNICAL DATA SHEET

#### FEATURES

Product name:

Colour: Series:

#### DIMENSIONS

Length: Width: Height: