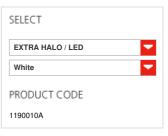

#### TECHNICAL DATA SHEET

**FEATURES** Product name: Cabildo Wall 1190010A Article Code: Colour: White Material: Aluminium

Series: Design Environment: Indoor

Area contract: Private Residence

**OPTICS** 

Emission: Indirect Diffused

## LAMPS NOT INCLUDED

HALO Category: Number: Lbs: Qt-de12 Watt: 230W Socket: R7s Hdg Type: Luminous Flux (Im): 2950lm Colour Rendering: 1a Colour temperature (K): 3000K Duration (h): 2000h

#### ALTERNATIVE LAMPS

Category: LED Watt: 11W 650lm Luminous Flux (lm): Socket: R7s Class: