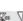

### **DESCRIPTION:**

The indirect light shapes the body lamp, bringing out its winding form and giving it the astonishing appearance of a ring of light. Wall support and body lamp in painted die-cast aluminium.

#### TECHNICAL DATA SHEET

**FEATURES** Product name: Cabildo Wall 1190010A Article Code: Colour: White Material: Aluminium

Series: Design Environment: Indoor

Area contract: Private Residence

**OPTICS** 

Emission: Indirect Diffused

## DIMENSIONS

Length: cm 41 Width: cm 22 Height: cm 19 850 ° Glow Wire Test: