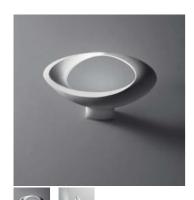

# Cabildo Wall

### **DESCRIPTION:**

The indirect light shapes the body lamp, bringing out its winding form and giving it the astonishing appearance of a ring of light. Wall support and body lamp in painted die-cast aluminium.