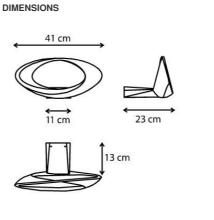

the astonishing appearance of a ring of light. Wall support and body lamp in painted die-cast aluminium.



#### Light emission











#### Dimmable

#### TECHNICAL DATA SHEET

**FEATURES** Product name: Cabildo Wall 1190010A Article Code: Colour: White Material: Aluminium

Series: Design Environment: Indoor

Area contract: Private Residence

**OPTICS** 

Emission: Indirect Diffused

## DIMENSIONS

Length: cm 41 Width: cm 22 Height: cm 19 850 ° Glow Wire Test:

## LAMPS NOT INCLUDED

HALO Category: Number: Lbs: Qt-de12 Watt: 230W Socket: R7s Hdg Type: Luminous Flux (Im): 2950lm Colour Rendering: 1a Colour temperature (K): 3000K Duration (h): 2000h

#### ALTERNATIVE LAMPS



Category: LED Watt: 11W 650lm Luminous Flux (lm): Socket: R7s Class:

# LUMINAIR

Watt: 230W Voltage: 220V-240V





 Luminous Flux (Im):
 2892lm

 CCT:
 3000K

 Efficiency:
 57%

 Efficacy:
 13lm/W

 CRI:
 99

 Dimmable
 99