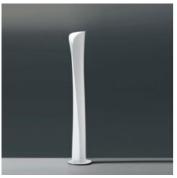

# Cadmo Floor - White/White

# **DESCRIPTION:**

Floor lamp. A steel panel screens and releases a soft indirect light upwards together with a diffused light along the vertical aperture of the lamp. Combination of halogen light sources, for indirect and diffused emission, with separate switching. Painted steel body lamp, with cover-base in painted inox-steel. With light intensity regulator.