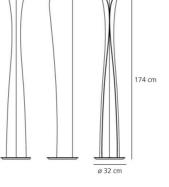

LAMPS NOT INCLUDED

Glow Wire Test:

Diameter:

Cadmo Floor - White/White 1368020A White / White Steel Design Indoor Hospitality Hotel, Private Residence

Indirect And Diffused

cm 174

cm 32

N/D