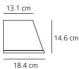

#### DIMENSIONS

Width: cm 23.7 Height: cm 31.5 cm 18.4 Depth: Impact Resistance: N/D Glow Wire Test: 750 °

#### DIMENSIONS