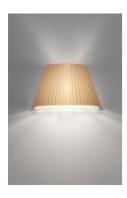

## **Choose Wall - Parchment**

#### **MATERIALS:**

Metal, polycarbonate, parchment

#### **DESCRIPTION:**

The design of the transparent antistatic polycarbonate diffuser is embellished with vertical internal slits, which, as well as giving it greater aesthetic value, also allow a better light diffusion. The diffuser is covered by parchment paper; grey painted metal structure.

On/off switch on body lamp.