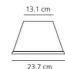

#### DIMENSIONS

Width: cm 23.7 Height: cm 31.5 cm 18.4 Depth: Impact Resistance: N/D Glow Wire Test: 750 °

#### DIMENSIONS