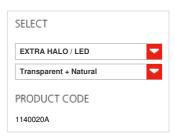

#### **FEATURES**

Product name: Choose Wall - Parchment

Article Code: 1140020A

Colour: Transparent + Natural Material: Metal, polycarbonate,

parchment

Series: Design **Environment:** Indoor

Hospitality Hotel Area contract: